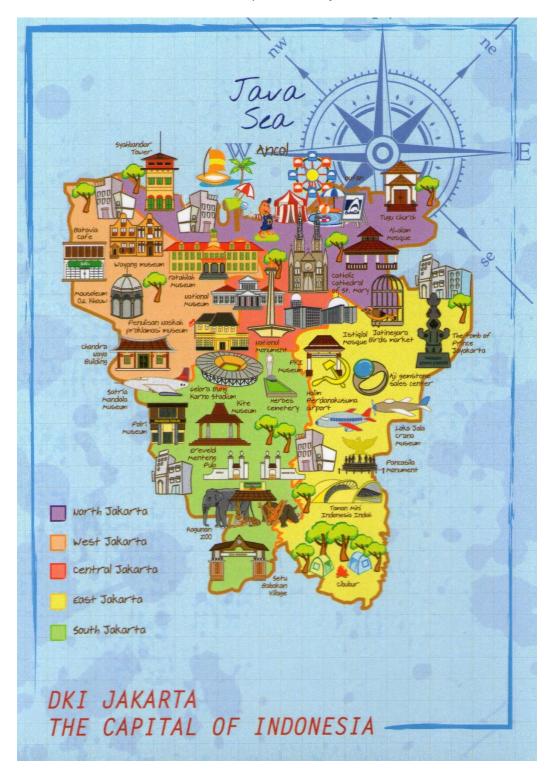

### **ATTRACTIONS AROUND JAKARTA**

Jakarta has a lot to offer in terms of attractions and entertainments. Tripadvisor has plenty of recommendations for places you can visit during your stay in Jakarta which can be accessed via the following link: <u>https://goo.gl/c9RK34</u>

The map below shows some of the attraction points that you can visit in Jakarta.