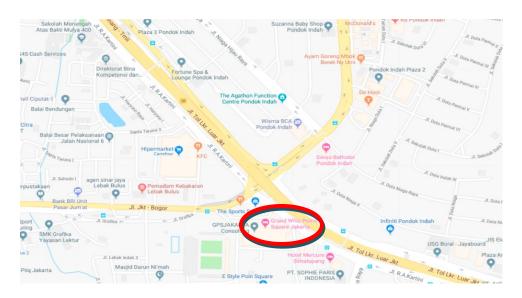

### Q VENUE

The workshop takes place at

<u>The Gran Whiz Poins Square</u> Jl. R.A. Kartini No. 1, Lebak Bulus, Cilandak Jakarta, Indonesia GPS coordinate -6.289547, 106.778194

<u>Check in:</u> September 24 at 2pm