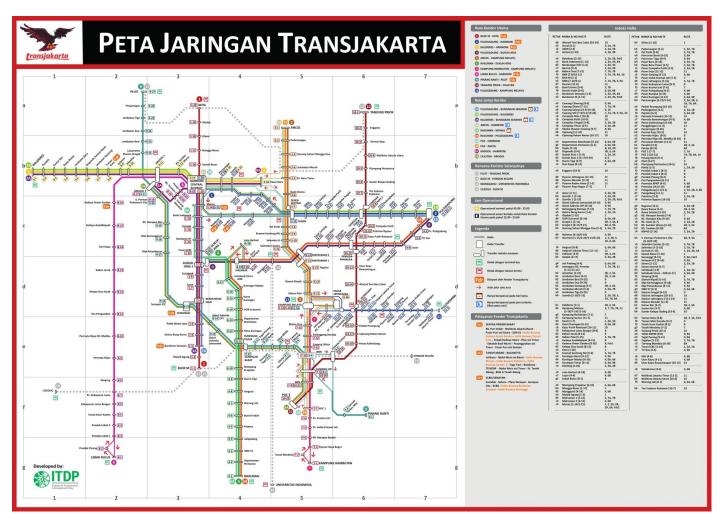

### **@** TRANSPORTATION AROUND JAKARTA

Traffic in Jakarta is very congested. It is best that you use online and/or public transportation if you plan to explore Jakarta.

| Grab                   | Grab – Android<br><u>https://goo.gl/HJBCWN</u>         | Grab – iOS<br><u>https://goo.gl/8KXbEz</u> |
|------------------------|--------------------------------------------------------|--------------------------------------------|
| Blue Bird Group        | Bluebird mobile<br>http://www.bluebirdgroup.com/mobile |                                            |
| 🐼 <u>trans</u> jakarta | http://transjakarta.co.id/peta-rute/                   |                                            |

Please consult the map below to see the Trans Jakarta's network. The map is also available through the link provided above.